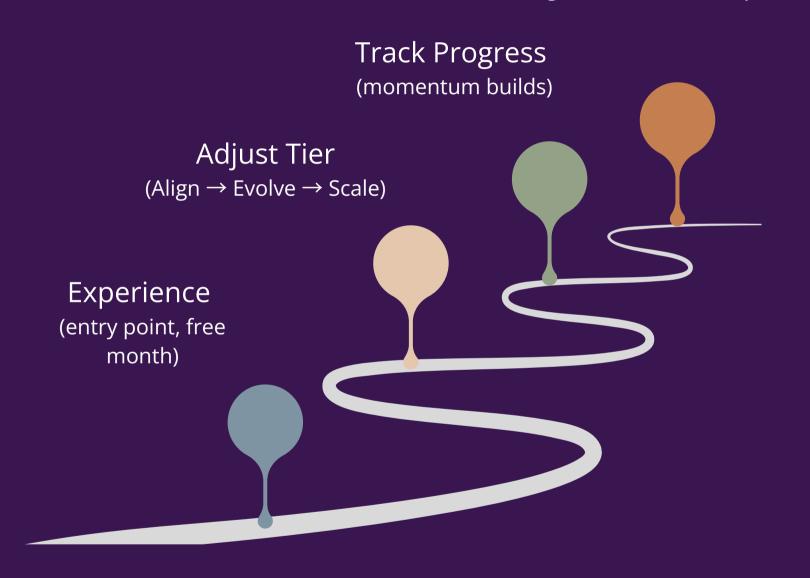

## Timeline

Scale with Ease is built on a results-based approach designed to support your unique growth journey.

#### Here's how it works:

- Join at any time and stay for as long as the program continues to serve your evolution.
- For optimal results, we recommend a minimum commitment of 3 months, up to 12 months.

Body

- Choose the tier that best suits your needs and budget: Align, Evolve, or Scale.
- Track your progress monthly and make adjustments to stay aligned with your goals.
- Experience the program before you commit your first month is free.

Scale with Ease (optimised, revenue growth, freedom impact)

## **Choose Your Tier**

A results-based subscription model — you decide the tier that fits you.

| TIER                        | ALIGN                                                                                                                                    | EVOLVE                                                                                                                       | SCALE                                                                                                                            |
|-----------------------------|------------------------------------------------------------------------------------------------------------------------------------------|------------------------------------------------------------------------------------------------------------------------------|----------------------------------------------------------------------------------------------------------------------------------|
| Who is it ideal for?        | You are looking to ease up your time in your business as it grows with clear intentions on where you are and where you'd like to get to. | You are noticing big shifts and transformations in your business and need support to align as you elevate to the next level. | Things are shifting on scale and you'd like more simple, easeful, graceful expansion that supports your vision, team and impact. |
| Group Mentoring Calls       | YES!                                                                                                                                     | YES!                                                                                                                         | YES!                                                                                                                             |
| Full Library & Chat Support | YES!                                                                                                                                     | YES!                                                                                                                         | YES!                                                                                                                             |
| Micro coaching              | -                                                                                                                                        | 2 x 30min / month                                                                                                            | 4 x 30min / month                                                                                                                |
| Ecosystem mapping           | -                                                                                                                                        | -                                                                                                                            | YES!                                                                                                                             |
| Investment                  | \$500/month                                                                                                                              | \$1,000/month                                                                                                                | \$2,000/month                                                                                                                    |

Note: You can adjust your tier at any time and financial support available when needed, ask for assistance.